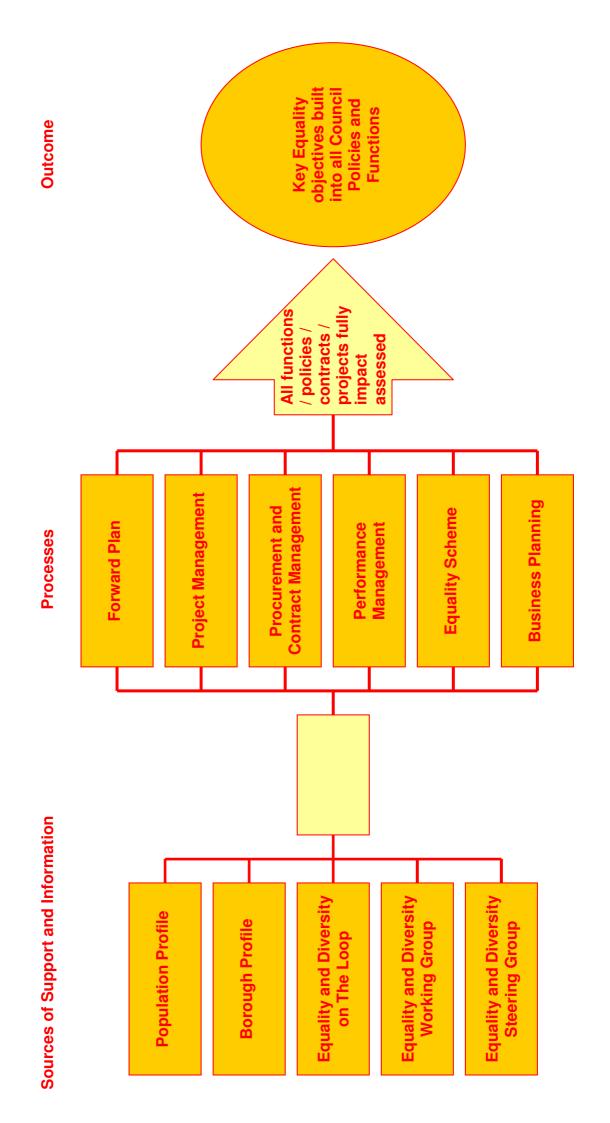

# Processes for embedding equality and diversity

In order to ensure that Equality and Diversity Outcomes (equal access and opportunity for all) are embedded in all that we do as an organisation an equality element if built into many of the process and frameworks the Council operates. The diagram below sets out these processes and frameworks.

# Processes for Embedding Equality and Diversity

# **Equality Impact Assessments**

As a major employer in the Borough with responsibility for key public services, the Council must ensure that it is effectively delivering equality and promoting diversity within the policies and functions for which it has lead responsibility. In order to do this we will take the following steps:

Equality Impact Assessments are a systematic way of assessing the effects that a proposed policy, project or procurement is likely to have on different groups within the Borough.

The relevance review sets the timetable for carrying out EqIAs on existing functions and policies. All new policies will undergo an EqIAs as part of their development process.